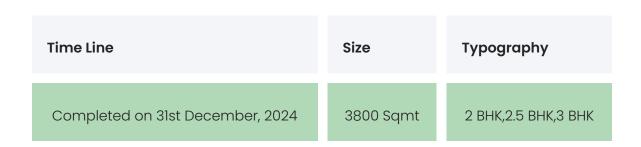

# **BUILDING LAYOUT**

| Tower Name | Number<br>of Lifts | Total<br>Floors | Flats<br>per<br>Floor | Configurations | Dwelling<br>Units |
|------------|--------------------|-----------------|-----------------------|----------------|-------------------|
| Wing A     | 2                  | 15              | 2                     | 2 BHK,3 BHK    | 30                |
| Wing B     | 2                  | 15              | 2                     | 2 BHK          | 30                |
| Wing C     | 2                  | 15              | 2                     | 2 BHK,3 BHK    | 30                |

# FLAT INTERIORS

| Configuration           | RERA Carpet Range     |
|-------------------------|-----------------------|
| 2 BHK                   | 570 sqft              |
| 3 ВНК                   | 775 sqft              |
| 2 BHK                   | 570 sqft              |
| 2 BHK                   | 570 sqft              |
| 3 ВНК                   | 775 sqft              |
|                         |                       |
| Floor To Ceiling Height | Between 9 and 10 feet |